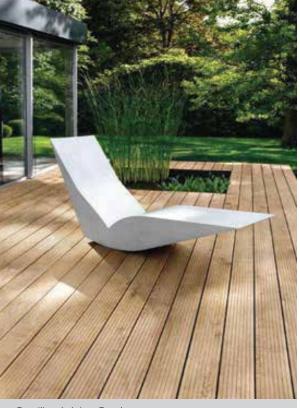

### **Outdoor Wood**

The term deck wood originates from the decks of ships made from a lightweight yet durable material. These species of wood with high density were able to withstand the wear and tear of the harsh outdoors and thus started being used. They eventually found their way into pool-sides, elevations, terraces, gardens, patios, balconies, cafes, backyards, and even bathrooms. People also use it to make pergolas, benches, and gates. We bring the finest variety of outdoor wood from Brazil, Australia & Portugal.

### **Outdoor Wood - Decking**

Brazilian IPE

IPE Decktile in a Garden

Thermo Wood Flooring

Brazilian Ash in a Porch