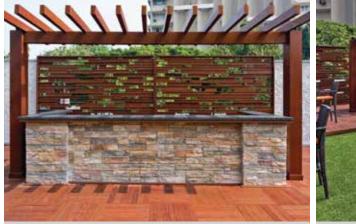

# **OUR SITES**

>>> BEFORE • An unused space, for dumping junk

>> AFTER • The space transformed to a plush area

# **OUR SITES**

o Project at Saltlake terrace