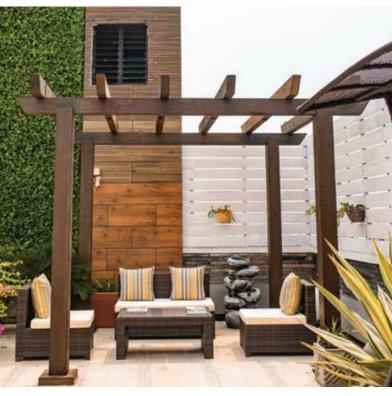

#### **Outdoor Shading**

Shading is an integral part of any landscaped space as it allows one to control temperature & light. It gives protection from rain, sun and birds. Often it becomes the centerpiece around which the landscape is designed. A well designed shading system allows the user to enjoy the light drizzle and even enjoy warm summers or cold winters in the shade. We offer a variety of shading products for outdoors namely Gazebos, Pergolas and Umbrellas. We have readymade options in FRP and WPC and we can also customise the same using IPE and Weathertex Outdoor Wood, Thermo Pine and WPC. We also have advanced roofing systems which are retractable and ideal for poolside and banquets.

Retractable Roofing System

Dome

Glass House

Pergolas

Gazebos