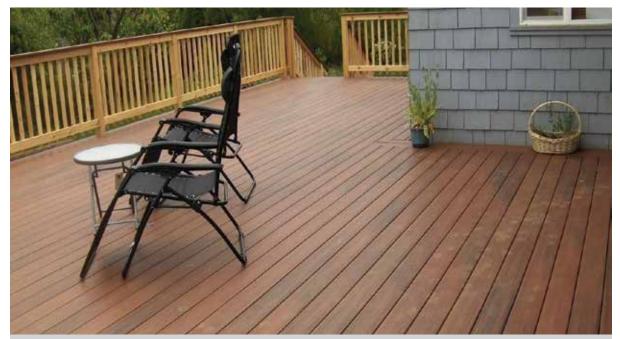

### **Outdoor Wood**

The term deck wood originates from the decks of ships made from a lightweight yet durable material. These species of wood with high density were able to withstand the wear and tear of the harsh outdoors and thus started being used. They eventually found their way into pool-sides, elevations, terraces, gardens, patios, balconies, cafes, backyards, and even bathrooms. People also use it to make pergolas, benches, and gates. We bring the finest variety of outdoor wood from Brazil, Australia & Portugal.

### **Outdoor Wood - Decking**

Brazilian IPE

IPE Decktile in a Garden

Thermo Wood Flooring

Brazilian Ash in a Porch