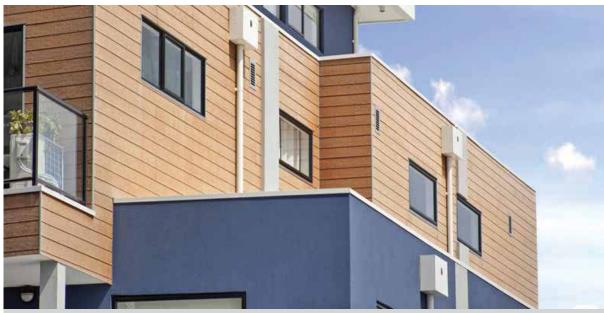

### Weathertex is ...

Reconstituted natural hardwood timber panels for the exterior cladding of residential and commercial buildings. It has been in the market since 1939; Weathertex boasts of a warranty of up to 10 years on its products and is manufactured with a better than zero carbon footprint. Weathertex's external timber cladding is the ideal solution for any builder, architect, or designer who searches for environmentally conscious and high-quality material.

### Fabulous Features

- Beautiful 12 Feet Long Panels
- · Water/Sun & Termite Resistant
- Won't Crack or Rot
- · Lightweight and yet Strong
- Quick n' Easy to Install with Regular Working Tools
- Self Lock Systems
- Invisible on / off stud joining for great finishing
- Diverse Application Possibilities