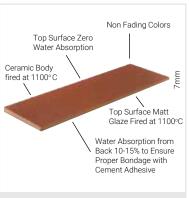

#### Stone & Wood Substitutes - GRC & Cultured Stone Bricks

GRC Bricks

GRC Bricks Rustic 8"X2.25"

GRC Bricks Smooth 9"X1.5"

GRC Bricks Veins 9"X3"

Cultured Cera Brick 9"X3"

Cultured Cera Brick Technical Details