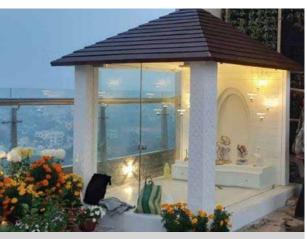

# **OUR SITES**

>>> BEFORE • An unused space, for dumping junk

>> AFTER • The space transformed to a plush area