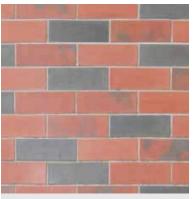

#### Stone & Wood Substitutes - GRC & Cultured Stone Bricks

GRC Bricks

GRC Bricks Rustic 8"X2.25"

GRC Bricks Smooth 9"X1.5"

GRC Bricks Veins 9"X3"

Cultured Cera Brick 9"X3"

Cultured Cera Brick Technical Details