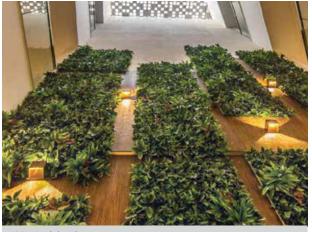

wide array of planters in stone, FRP and LED. Backlit LED planters brighten up dark spaces and add a touch of magic. We bring artifacts from all over the world to make outdoors stunning. The sound of cascading fountains is not just recommended by Vastu but also has a therapeutic value. We offer privacy screens in wood and GRC which can also adorn the walls. Besides, we also offer artificial rocks and designer lights.



LED Planters & Lights





#### Outdoor Decor - Fountains



Customized Wall Fountain



Customized Wall Fountain



Kalsi Fountain



Cascade Fountain



Customized Fountain



Customized Wall Fountain

# Outdoor Decor - Lights



Outdoor Lights



Outdoor Lights



Outdoor Lights



Outdoor Lights



Outdoor Lights

#### **Artificial Vertical Garden**



Vertical Garden









Vertical Garden

#### **Artificial Vertical Garden**



#### Real Vertical Garden



Real Vertical Garden





#### **Outdoor Decor - Artifacts**









## **Decors - Synthetic Turf**



Landscaping Turf 25mm



Jumping Turf 50mm



Cushion Turf 40mm



Terrace Turf 30mm



Sports Turf 10mm

#### **Planters**

Contemporary outdoor planters are simultaneously artsy and functional. They give open outdoors a splash of green and recharge the air surrounding you with positivity, going by Vastu besides imparting vibrancy to your spaces like terraces or balconies.

From polystone to projects, FRP, GRC, and stone, artifacts come in multiple shapes and styles. The more interesting ones are the LED planters, glowing through your darkest corners.









#### Planters - GRC Planters