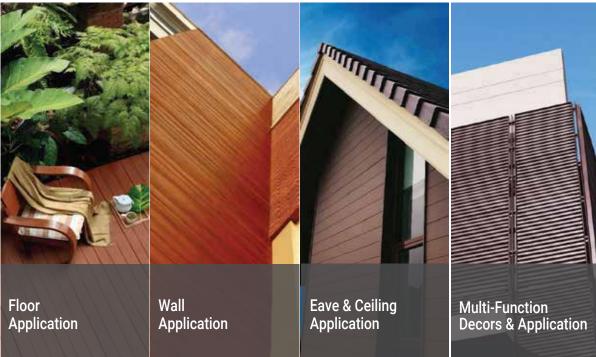

### **Outdoor Wood**

The term deck wood originates from the decks of ships made from a lightweight yet durable material. These species of wood with high density were able to withstand the wear and tear of the harsh outdoors and thus started being used. They eventually found their way into pool-sides, elevations, terraces, gardens, patios, balconies, cafes, backyards, and even bathrooms. People also use it to make pergolas, benches, and gates. We bring the finest variety of outdoor wood from Brazil, Australia & Portugal.

Decking with Outdoor Wood

Cladding with Outdoor Wood

### **Outdoor Wood Facades**

IPE Wooden Facade

IPE Wooden Facade

Thermo Ash Facade

Brazilian Ash Facade