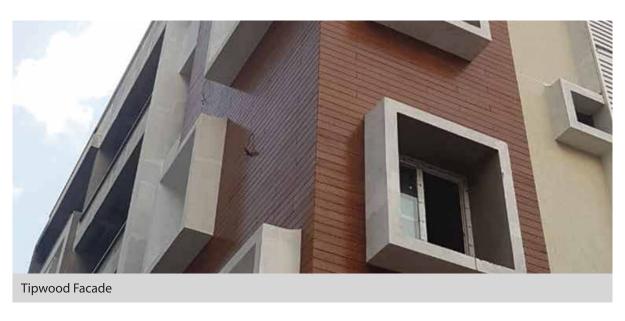

### **Tipwood Facade**

Tipwood is a natural fiber composite product using jute fiber, minerals and adhesives. It is a zero maintenance product and is suitable for both outdoors and indoors. It is available in wide variety of profiles with customised sizes, going up to 6 metres.

Extremely lightweight, Tipwood can be used for outdoor facades which gives the building exteriors a proportionate balance between the strength to weight.

Tipwood has been used extensively around the world, in a variety of applications, in building and construction, interiors, exteriors, furniture etc. It outperforms conventional building materials across all metrics, delivering durability and eco-friendliness, making your project future-ready.

### Tipwood Facade