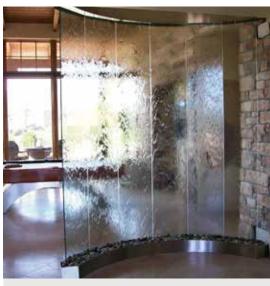

#### Outdoor Decor - Fountains

Customized Wall Fountain

Customized Wall Fountain

Kalsi Fountain

Cascade Fountain

Customized Fountain

Customized Wall Fountain