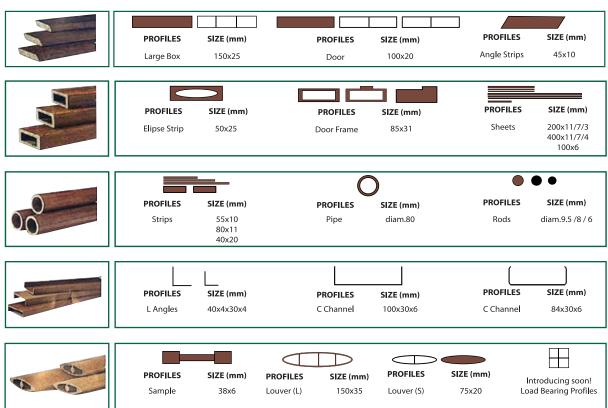

### **TECHNICAL SPECIFICATION**

|                                                                                                                                                                                                                                                                                                                                                                                                                                                                                                                                                                                                                                                                                                                                                                                                                                                                                                                                                                                                                                                                                                                                                                                                                                                                                                                                                                                                                                                                                                                                                                                                                                                                                                                                                                                                                                                                                                                                                                                                                                                                                                                                | Solid Hollow | PROFILES            | SIZE (mm)                               |
|--------------------------------------------------------------------------------------------------------------------------------------------------------------------------------------------------------------------------------------------------------------------------------------------------------------------------------------------------------------------------------------------------------------------------------------------------------------------------------------------------------------------------------------------------------------------------------------------------------------------------------------------------------------------------------------------------------------------------------------------------------------------------------------------------------------------------------------------------------------------------------------------------------------------------------------------------------------------------------------------------------------------------------------------------------------------------------------------------------------------------------------------------------------------------------------------------------------------------------------------------------------------------------------------------------------------------------------------------------------------------------------------------------------------------------------------------------------------------------------------------------------------------------------------------------------------------------------------------------------------------------------------------------------------------------------------------------------------------------------------------------------------------------------------------------------------------------------------------------------------------------------------------------------------------------------------------------------------------------------------------------------------------------------------------------------------------------------------------------------------------------|--------------|---------------------|-----------------------------------------|
| The state of the s |              | Large Box           | 150 x 25                                |
|                                                                                                                                                                                                                                                                                                                                                                                                                                                                                                                                                                                                                                                                                                                                                                                                                                                                                                                                                                                                                                                                                                                                                                                                                                                                                                                                                                                                                                                                                                                                                                                                                                                                                                                                                                                                                                                                                                                                                                                                                                                                                                                                |              | Door                | 100 x 20                                |
|                                                                                                                                                                                                                                                                                                                                                                                                                                                                                                                                                                                                                                                                                                                                                                                                                                                                                                                                                                                                                                                                                                                                                                                                                                                                                                                                                                                                                                                                                                                                                                                                                                                                                                                                                                                                                                                                                                                                                                                                                                                                                                                                |              | Angle Strip         | 45 x 10                                 |
| The state of the s |              | Ellipse Strip       | 50 x 25                                 |
|                                                                                                                                                                                                                                                                                                                                                                                                                                                                                                                                                                                                                                                                                                                                                                                                                                                                                                                                                                                                                                                                                                                                                                                                                                                                                                                                                                                                                                                                                                                                                                                                                                                                                                                                                                                                                                                                                                                                                                                                                                                                                                                                |              | Door Frame          | 85 x 31                                 |
| Bi                                                                                                                                                                                                                                                                                                                                                                                                                                                                                                                                                                                                                                                                                                                                                                                                                                                                                                                                                                                                                                                                                                                                                                                                                                                                                                                                                                                                                                                                                                                                                                                                                                                                                                                                                                                                                                                                                                                                                                                                                                                                                                                             |              | Sheets              | 200 x 11/7/3<br>400 x 11/7/4<br>100 x 6 |
|                                                                                                                                                                                                                                                                                                                                                                                                                                                                                                                                                                                                                                                                                                                                                                                                                                                                                                                                                                                                                                                                                                                                                                                                                                                                                                                                                                                                                                                                                                                                                                                                                                                                                                                                                                                                                                                                                                                                                                                                                                                                                                                                | <u></u>      | Strips              | 55 x 10<br>80 x 11<br>40 x 20           |
|                                                                                                                                                                                                                                                                                                                                                                                                                                                                                                                                                                                                                                                                                                                                                                                                                                                                                                                                                                                                                                                                                                                                                                                                                                                                                                                                                                                                                                                                                                                                                                                                                                                                                                                                                                                                                                                                                                                                                                                                                                                                                                                                | 0            | Pipe                | diam. 80                                |
| 00                                                                                                                                                                                                                                                                                                                                                                                                                                                                                                                                                                                                                                                                                                                                                                                                                                                                                                                                                                                                                                                                                                                                                                                                                                                                                                                                                                                                                                                                                                                                                                                                                                                                                                                                                                                                                                                                                                                                                                                                                                                                                                                             | •••          | Rods                | diam. 9.5 / 8 / 6                       |
|                                                                                                                                                                                                                                                                                                                                                                                                                                                                                                                                                                                                                                                                                                                                                                                                                                                                                                                                                                                                                                                                                                                                                                                                                                                                                                                                                                                                                                                                                                                                                                                                                                                                                                                                                                                                                                                                                                                                                                                                                                                                                                                                | LL           | L-Angles            | 40 x 4 30 x 4                           |
| The second secon |              | C Channel           | 100 x 30 x 6                            |
|                                                                                                                                                                                                                                                                                                                                                                                                                                                                                                                                                                                                                                                                                                                                                                                                                                                                                                                                                                                                                                                                                                                                                                                                                                                                                                                                                                                                                                                                                                                                                                                                                                                                                                                                                                                                                                                                                                                                                                                                                                                                                                                                |              | C Channel           | 84 x 30 x 6                             |
|                                                                                                                                                                                                                                                                                                                                                                                                                                                                                                                                                                                                                                                                                                                                                                                                                                                                                                                                                                                                                                                                                                                                                                                                                                                                                                                                                                                                                                                                                                                                                                                                                                                                                                                                                                                                                                                                                                                                                                                                                                                                                                                                | -            | I-Beam              | 38 x 6                                  |
|                                                                                                                                                                                                                                                                                                                                                                                                                                                                                                                                                                                                                                                                                                                                                                                                                                                                                                                                                                                                                                                                                                                                                                                                                                                                                                                                                                                                                                                                                                                                                                                                                                                                                                                                                                                                                                                                                                                                                                                                                                                                                                                                |              | Louvre (L)          | 150 x 35                                |
|                                                                                                                                                                                                                                                                                                                                                                                                                                                                                                                                                                                                                                                                                                                                                                                                                                                                                                                                                                                                                                                                                                                                                                                                                                                                                                                                                                                                                                                                                                                                                                                                                                                                                                                                                                                                                                                                                                                                                                                                                                                                                                                                | 0            | Louvre (S)          | 75 x 20                                 |
|                                                                                                                                                                                                                                                                                                                                                                                                                                                                                                                                                                                                                                                                                                                                                                                                                                                                                                                                                                                                                                                                                                                                                                                                                                                                                                                                                                                                                                                                                                                                                                                                                                                                                                                                                                                                                                                                                                                                                                                                                                                                                                                                |              | Structural Profiles | 50 x 50<br>100 x 100<br>150 x 150       |