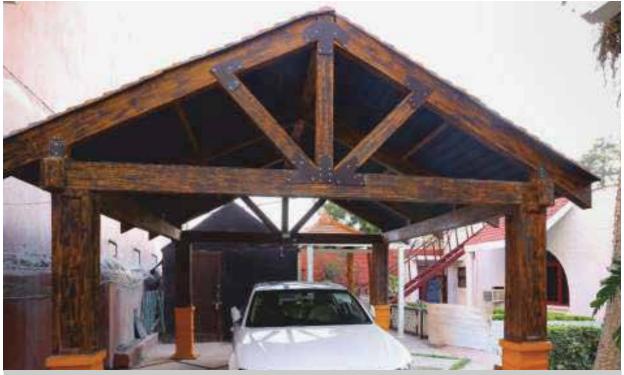

#### **Outdoor Shading**

Shading is an integral part of any landscaped space as it allows one to control temperature & light. It gives protection from rain, sun and birds. Often it becomes the centerpiece around which the landscape is designed. A well designed shading system allows the user to enjoy the light drizzle and even enjoy warm summers or cold winters in the shade. We offer a variety of shading products for outdoors namely Gazebos, Pergolas and Umbrellas. We have readymade options in FRP and WPC and we can also customise the same using IPE and Weathertex Outdoor Wood, Thermo Pine and WPC. We also have advanced roofing systems which are retractable and ideal for poolside and banquets.

Retractable Roofing System

Dome

Glass House

Pergolas

Gazebos