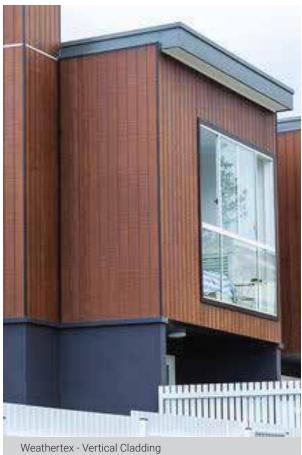

### Weathertex is ...

Reconstituted natural hardwood timber panels for the exterior cladding of residential and commercial buildings. It has been in the market since 1939; Weathertex boasts of a warranty of up to 10 years on its products and is manufactured with a better than zero carbon footprint. Weathertex's external timber cladding is the ideal solution for any builder, architect, or designer who searches for environmentally conscious and high-quality material.

### Fabulous Features

- Beautiful 12 Feet Long Panels
- · Water/Sun & Termite Resistant
- Won't Crack or Rot
- · Lightweight and yet Strong
- Quick n' Easy to Install with Regular Working Tools
- Self Lock Systems
- Invisible on / off stud joining for great finishing
- Diverse Application Possibilities

### Outdoor Wood - Weathertex

Horizontal Eco-Groove Cladding

### Outdoor Wood - Weathertex

Horizontal Weathertex Boards

Vertical Weathertex Boards

Horizontal Weathertex Boards