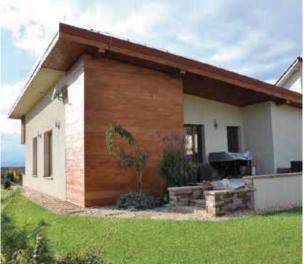

### **Outdoor Wood**

The term deck wood originates from the decks of ships made from a lightweight yet durable material. These species of wood with high density were able to withstand the wear and tear of the harsh outdoors and thus started being used. They eventually found their way into pool-sides, elevations, terraces, gardens, patios, balconies, cafes, backyards, and even bathrooms. People also use it to make pergolas, benches, and gates. We bring the finest variety of outdoor wood from Brazil, Australia & Portugal.

### **Outdoor Wood Facades**

IPE Wooden Facade

IPE Wooden Facade

Thermo Ash Facade

Brazilian Ash Facade