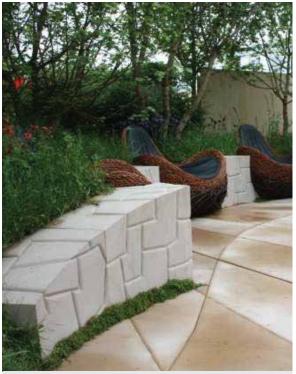

# **Outdoor Stone - Stacking**

Assorted Stone - Field Stone

Peacock - Stone Strips

Peacock Stacker Thin - Ledger Panel

Midnight Black - Tumbled Ledger Panel

Ochre Yellow - Ledger Stone

## Outdoor Stone - Wall Cladding

Cloudy Black - Wave

Cloudy Black - Grooved

Ochre Yellow - BJ Designer Murals

Golden Oak - Up-Down Tiles

Oyster Grey - Lotus Murals