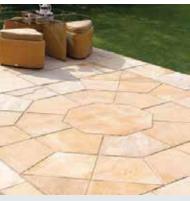

## Outdoor Stone - Landscaping Patterns

Ochre Yellow - Antique Sett

Midnight Black - Setts on Matt

Mossy Green Natural in Roman Opus Pattern

Sea Shell Rose - Hexagon

Golden Oak - Opus Pattern

Smoky Beam - Cobbles