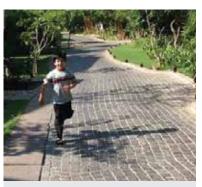

## Outdoor Stone - Landscaping Patterns

Ochre Yellow - Antique Sett

Midnight Black - Setts on Matt

Mossy Green Natural in Roman Opus Pattern

Sea Shell Rose - Hexagon

Golden Oak - Opus Pattern

Smoky Beam - Cobbles