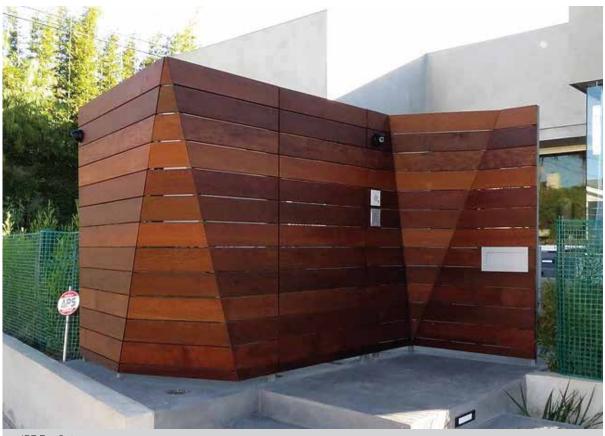

### **Outdoor Wood Facades**

IPE Wooden Facade

IPE Wooden Facade

Thermo Ash Facade

Brazilian Ash Facade