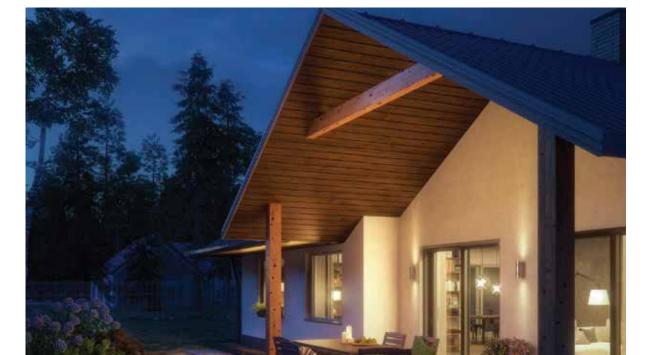

### **Outdoor Wood**

The term deck wood originates from the decks of ships made from a lightweight yet durable material. These species of wood with high density were able to withstand the wear and tear of the harsh outdoors and thus started being used. They eventually found their way into pool-sides, elevations, terraces, gardens, patios, balconies, cafes, backyards, and even bathrooms. People also use it to make pergolas, benches, and gates. We bring the finest variety of outdoor wood from Brazil, Australia & Portugal.

### **Outdoor Wood Facades**

IPE Wooden Facade

IPE Wooden Facade

Thermo Ash Facade

Brazilian Ash Facade