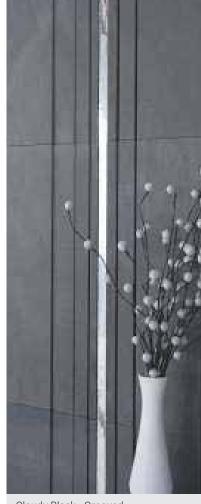

# **Outdoor Stone - Stacking**

Assorted Stone - Field Stone

Peacock - Stone Strips

Peacock Stacker Thin - Ledger Panel

Midnight Black - Tumbled Ledger Panel

Ochre Yellow - Ledger Stone

## Outdoor Stone - Wall Cladding

Cloudy Black - Wave

Cloudy Black - Grooved

Ochre Yellow - BJ Designer Murals

Golden Oak - Up-Down Tiles

Oyster Grey - Lotus Murals