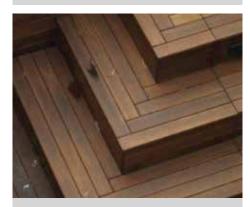

### **Outdoor Wood**

The term deck wood originates from the decks of ships made from a lightweight yet durable material. These species of wood with high density were able to withstand the wear and tear of the harsh outdoors and thus started being used. They eventually found their way into pool-sides, elevations, terraces, gardens, patios, balconies, cafes, backyards, and even bathrooms. People also use it to make pergolas, benches, and gates. We bring the finest variety of outdoor wood from Brazil, Australia & Portugal.

Decking with Outdoor Wood

Cladding with Outdoor Wood

### **Outdoor Wood - Decking**

Brazilian IPE

IPE Decktile in a Garden

Thermo Wood Flooring

Brazilian Ash in a Porch