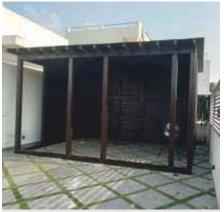

# **OUR SITES**

>>> BEFORE • An unused space, for dumping junk

>> AFTER • The space transformed to a plush area