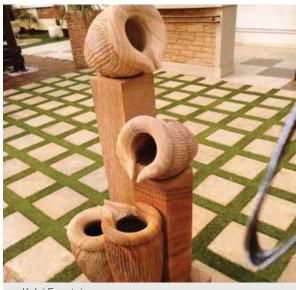

#### Outdoor Decor - Fountains

Customized Wall Fountain

Customized Wall Fountain

Kalsi Fountain

Cascade Fountain

Customized Fountain

Customized Wall Fountain