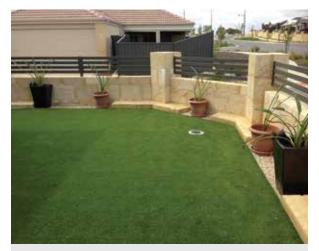

# **OUR SITES**

>>> BEFORE • An unused space, for dumping junk

>> AFTER • The space transformed to a plush area