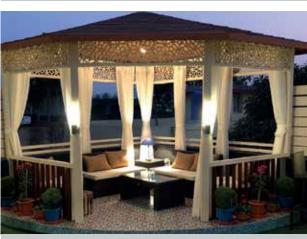

# **OUR SITES**

>>> BEFORE • An unused space, for dumping junk

>> AFTER • The space transformed to a plush area