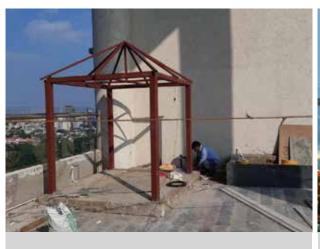

# **OUR SITES**

>>> BEFORE • An unused space, for dumping junk

>> AFTER • The space transformed to a plush area