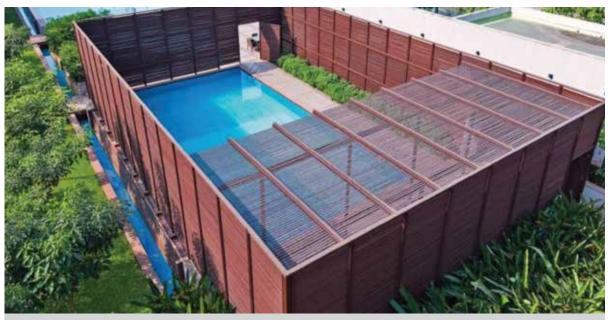

#### **Outdoor Shading**

Shading is an integral part of any landscaped space as it allows one to control temperature & light. It gives protection from rain, sun and birds. Often it becomes the centerpiece around which the landscape is designed. A well designed shading system allows the user to enjoy the light drizzle and even enjoy warm summers or cold winters in the shade. We offer a variety of shading products for outdoors namely Gazebos, Pergolas and Umbrellas. We have readymade options in FRP and WPC and we can also customise the same using IPE and Weathertex Outdoor Wood, Thermo Pine and WPC. We also have advanced roofing systems which are retractable and ideal for poolside and banquets.

Retractable Roofing System

Dome

Glass House

Pergolas

Gazebos