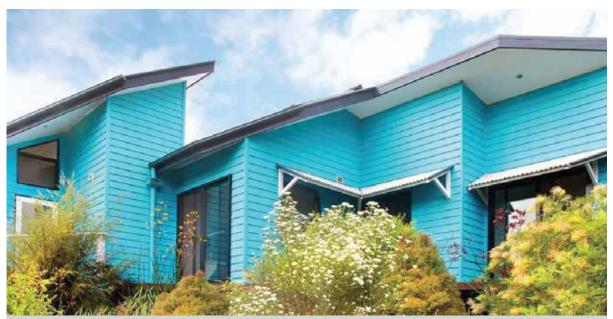

### Weathertex is ...

Reconstituted natural hardwood timber panels for the exterior cladding of residential and commercial buildings. It has been in the market since 1939; Weathertex boasts of a warranty of up to 10 years on its products and is manufactured with a better than zero carbon footprint. Weathertex's external timber cladding is the ideal solution for any builder, architect, or designer who searches for environmentally conscious and high-quality material.

### Fabulous Features

- Beautiful 12 Feet Long Panels
- · Water/Sun & Termite Resistant
- Won't Crack or Rot
- · Lightweight and yet Strong
- Quick n' Easy to Install with Regular Working Tools
- Self Lock Systems
- Invisible on / off stud joining for great finishing
- Diverse Application Possibilities