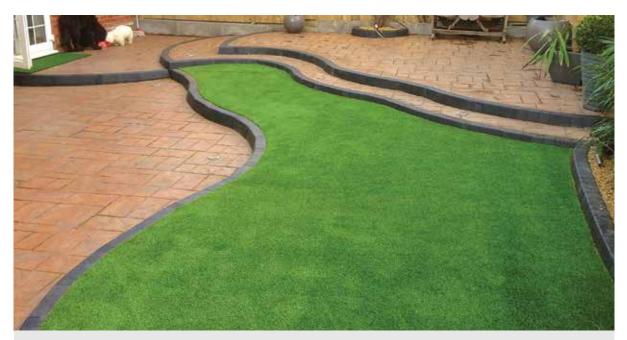

## **Decors - Synthetic Turf**

Landscaping Turf 25mm

Jumping Turf 50mm

Cushion Turf 40mm

Terrace Turf 30mm

Sports Turf 10mm