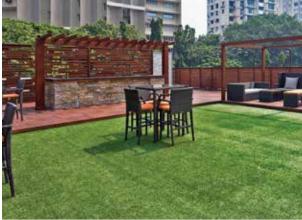

## **Decors - Synthetic Turf**

Landscaping Turf 25mm

Jumping Turf 50mm

Cushion Turf 40mm

Terrace Turf 30mm

Sports Turf 10mm

# **OUR SITES**

>>> BEFORE • An unused space, for dumping junk

>> AFTER • The space transformed to a plush area