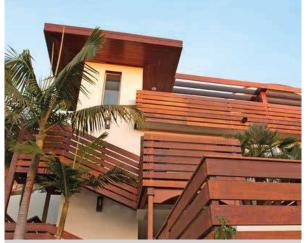

### **Outdoor Wood**

The term deck wood originates from the decks of ships made from a lightweight yet durable material. These species of wood with high density were able to withstand the wear and tear of the harsh outdoors and thus started being used. They eventually found their way into pool-sides, elevations, terraces, gardens, patios, balconies, cafes, backyards, and even bathrooms. People also use it to make pergolas, benches, and gates. We bring the finest variety of outdoor wood from Brazil, Australia & Portugal.

Decking with Outdoor Wood

Cladding with Outdoor Wood