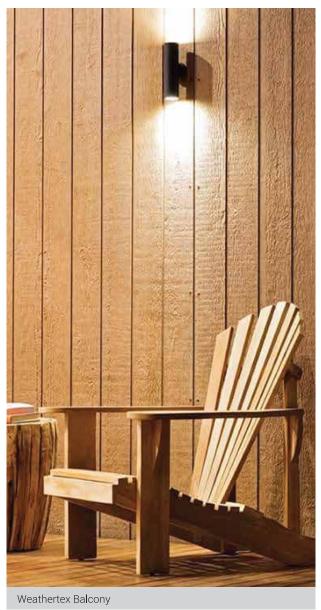

### Weathertex is ...

Reconstituted natural hardwood timber panels for the exterior cladding of residential and commercial buildings. It has been in the market since 1939; Weathertex boasts of a warranty of up to 10 years on its products and is manufactured with a better than zero carbon footprint. Weathertex's external timber cladding is the ideal solution for any builder, architect, or designer who searches for environmentally conscious and high-quality material.

### Fabulous Features

- Beautiful 12 Feet Long Panels
- · Water/Sun & Termite Resistant
- Won't Crack or Rot
- · Lightweight and yet Strong
- Quick n' Easy to Install with Regular Working Tools
- Self Lock Systems
- Invisible on / off stud joining for great finishing
- Diverse Application Possibilities

### Outdoor Wood - Weathertex

Horizontal Eco-Groove Cladding

### Outdoor Wood - Weathertex

Horizontal Weathertex Boards

Vertical Weathertex Boards

Horizontal Weathertex Boards