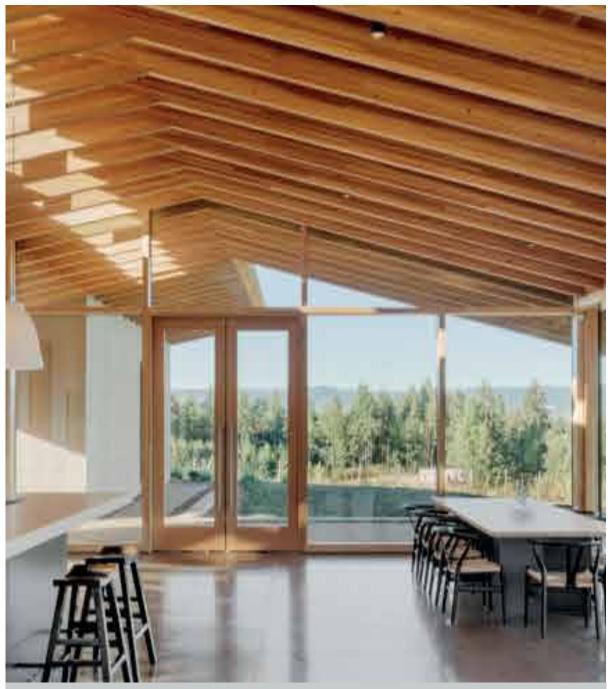

### **Outdoor Wood**

The term deck wood originates from the decks of ships made from a lightweight yet durable material. These species of wood with high density were able to withstand the wear and tear of the harsh outdoors and thus started being used. They eventually found their way into pool-sides, elevations, terraces, gardens, patios, balconies, cafes, backyards, and even bathrooms. People also use it to make pergolas, benches, and gates. We bring the finest variety of outdoor wood from Brazil, Australia & Portugal.

Decking with Outdoor Wood

Cladding with Outdoor Wood