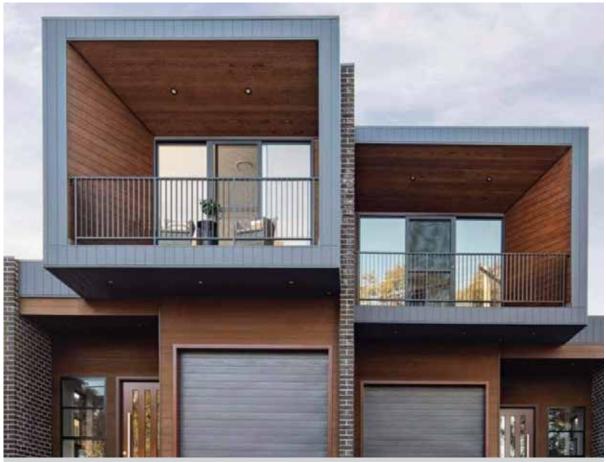

### **Outdoor Wood**

The term deck wood originates from the decks of ships made from a lightweight yet durable material. These species of wood with high density were able to withstand the wear and tear of the harsh outdoors and thus started being used. They eventually found their way into pool-sides, elevations, terraces, gardens, patios, balconies, cafes, backyards, and even bathrooms. People also use it to make pergolas, benches, and gates. We bring the finest variety of outdoor wood from Brazil, Australia & Portugal.

### **Outdoor Wood Facades**

IPE Wooden Facade

IPE Wooden Facade

Thermo Ash Facade

Brazilian Ash Facade