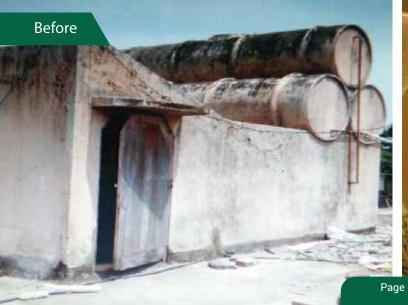

# **OUR SITES**

>>> BEFORE • An unused space, for dumping junk

>> AFTER • The space transformed to a plush area