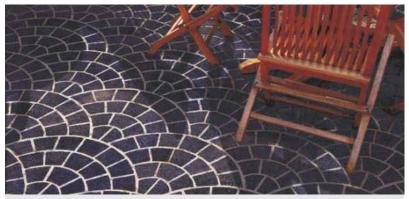

## Outdoor Stone - Landscaping Patterns

Ochre Yellow - Antique Sett

Midnight Black - Setts on Matt

Mossy Green Natural in Roman Opus Pattern

Sea Shell Rose - Hexagon

Golden Oak - Opus Pattern

Smoky Beam - Cobbles