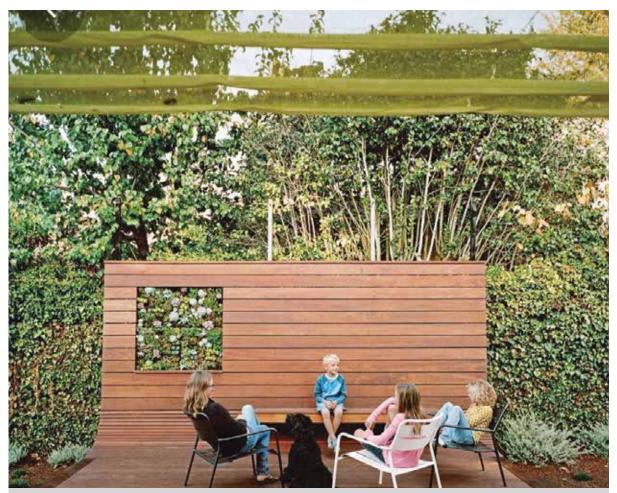

### **Outdoor Wood**

The term deck wood originates from the decks of ships made from a lightweight yet durable material. These species of wood with high density were able to withstand the wear and tear of the harsh outdoors and thus started being used. They eventually found their way into pool-sides, elevations, terraces, gardens, patios, balconies, cafes, backyards, and even bathrooms. People also use it to make pergolas, benches, and gates. We bring the finest variety of outdoor wood from Brazil, Australia & Portugal.

Decking with Outdoor Wood

Cladding with Outdoor Wood

### **Outdoor Wood - Decking**

Brazilian IPE

IPE Decktile in a Garden

Thermo Wood Flooring

Brazilian Ash in a Porch