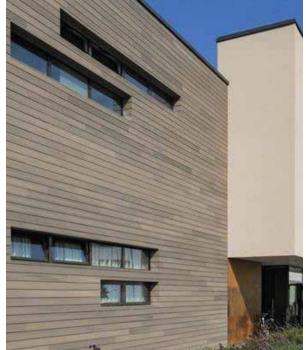

### **Outdoor Wood**

The term deck wood originates from the decks of ships made from a lightweight yet durable material. These species of wood with high density were able to withstand the wear and tear of the harsh outdoors and thus started being used. They eventually found their way into pool-sides, elevations, terraces, gardens, patios, balconies, cafes, backyards, and even bathrooms. People also use it to make pergolas, benches, and gates. We bring the finest variety of outdoor wood from Brazil, Australia & Portugal.

### **Outdoor Wood Facades**

IPE Wooden Facade

IPE Wooden Facade

Thermo Ash Facade

Brazilian Ash Facade