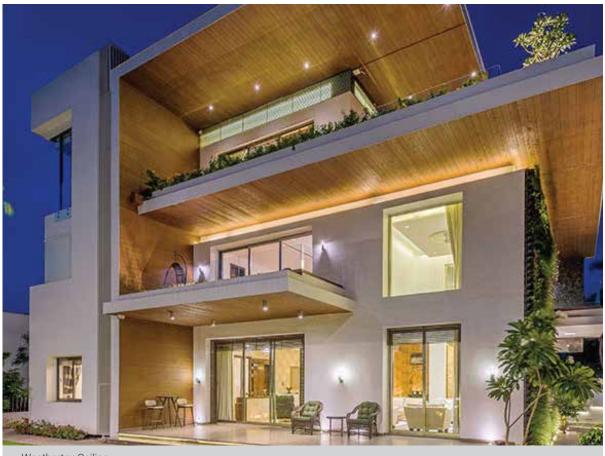

### Weathertex is ...

Reconstituted natural hardwood timber panels for the exterior cladding of residential and commercial buildings. It has been in the market since 1939; Weathertex boasts of a warranty of up to 10 years on its products and is manufactured with a better than zero carbon footprint. Weathertex's external timber cladding is the ideal solution for any builder, architect, or designer who searches for environmentally conscious and high-quality material.

### Fabulous Features

- Beautiful 12 Feet Long Panels
- · Water/Sun & Termite Resistant
- Won't Crack or Rot
- · Lightweight and yet Strong
- Quick n' Easy to Install with Regular Working Tools
- Self Lock Systems
- Invisible on / off stud joining for great finishing
- Diverse Application Possibilities