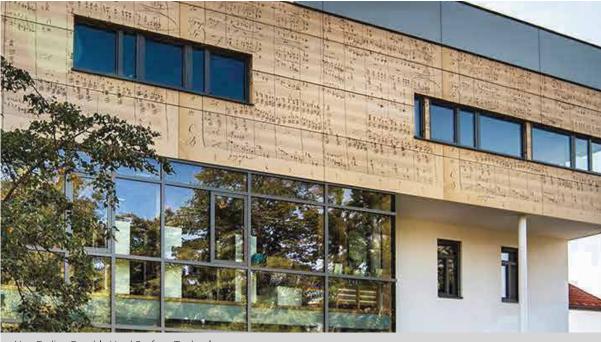

### **Tipwood Facade**

Tipwood is a natural fiber composite product using jute fiber, minerals and adhesives. It is a zero maintenance product and is suitable for both outdoors and indoors. It is available in wide variety of profiles with customised sizes, going up to 6 metres.

Extremely lightweight, Tipwood can be used for outdoor facades which gives the building exteriors a proportionate balance between the strength to weight.

Tipwood has been used extensively around the world, in a variety of applications, in building and construction, interiors, exteriors, furniture etc. It outperforms conventional building materials across all metrics, delivering durability and eco-friendliness, making your project future-ready.

### **Tipwood Building Facade**