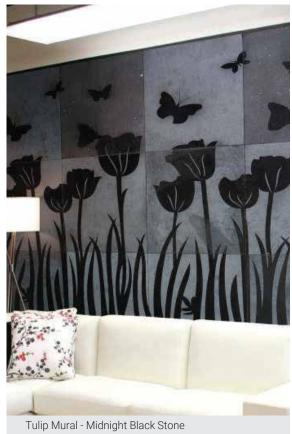

## Outdoor Stone - Landscaping Patterns

Ochre Yellow - Antique Sett

Midnight Black - Setts on Matt

Mossy Green Natural in Roman Opus Pattern

Sea Shell Rose - Hexagon

Golden Oak - Opus Pattern

Smoky Beam - Cobbles

## Outdoor Stone - Murals

Liana Mural in Mossy Green Stone

Floweret Mural - Ochre Yellow Stone

Flower Mural in Golden Oak Stone