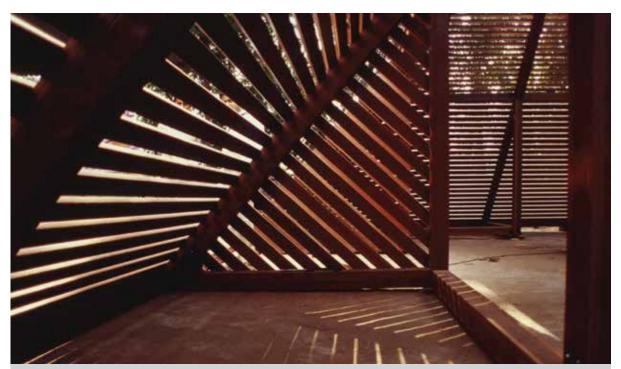

### **Outdoor Wood**

The term deck wood originates from the decks of ships made from a lightweight yet durable material. These species of wood with high density were able to withstand the wear and tear of the harsh outdoors and thus started being used. They eventually found their way into pool-sides, elevations, terraces, gardens, patios, balconies, cafes, backyards, and even bathrooms. People also use it to make pergolas, benches, and gates. We bring the finest variety of outdoor wood from Brazil, Australia & Portugal.

### **Outdoor Wood Facades**

IPE Wooden Facade

IPE Wooden Facade

Thermo Ash Facade

Brazilian Ash Facade