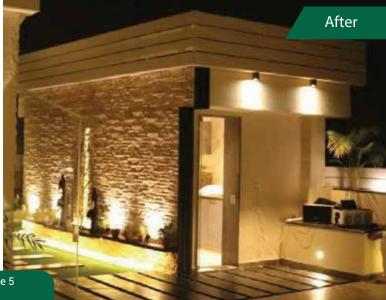

# **OUR SITES**

>>> BEFORE • An unused space, for dumping junk

>> AFTER • The space transformed to a plush area