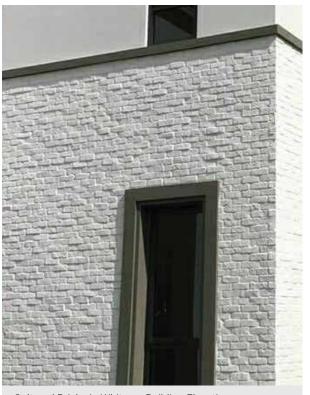

#### Stone & Wood Substitutes - GRC & Cultured Stone Bricks

GRC Bricks

GRC Bricks Rustic 8"X2.25"

GRC Bricks Smooth 9"X1.5"

GRC Bricks Veins 9"X3"

Cultured Cera Brick 9"X3"

Cultured Cera Brick Technical Details