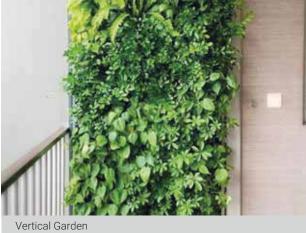

array of planters in stone, FRP and LED. Backlit LED planters brighten up dark spaces and add a touch of magic. We bring artifacts from all over the world to make outdoors stunning. The sound of cascading fountains is not just recommended by Vastu but also has a therapeutic value. We offer privacy screens in wood and GRC which can also adorn the walls. Besides, we also offer artificial rocks and designer lights.



LED Planters & Lights





#### Outdoor Decor - Fountains



Customized Wall Fountain



Customized Wall Fountain



Kalsi Fountain



Cascade Fountain



Customized Fountain



Customized Wall Fountain

# Outdoor Decor - Lights



Outdoor Lights



Outdoor Lights



Outdoor Lights



Outdoor Lights



Outdoor Lights

#### **Artificial Vertical Garden**



Vertical Garden









Vertical Garden

#### **Artificial Vertical Garden**



#### Real Vertical Garden



Real Vertical Garden





#### **Outdoor Decor - Artifacts**









## **Decors - Synthetic Turf**



Landscaping Turf 25mm



Jumping Turf 50mm



Cushion Turf 40mm



Terrace Turf 30mm



Sports Turf 10mm

#### **Planters**

Contemporary outdoor planters are simultaneously artsy and functional. They give open outdoors a splash of green and recharge the air surrounding you with positivity, going by Vastu besides imparting vibrancy to your spaces like terraces or balconies.

From polystone to projects, FRP, GRC, and stone, artifacts come in multiple shapes and styles. The more interesting ones are the LED planters, glowing through your darkest corners.









#### Planters - GRC Planters