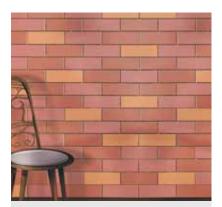

#### Stone & Wood Substitutes - GRC & Cultured Stone Bricks

GRC Bricks

GRC Bricks Rustic 8"X2.25"

GRC Bricks Smooth 9"X1.5"

GRC Bricks Veins 9"X3"

Cultured Cera Brick 9"X3"

Cultured Cera Brick Technical Details