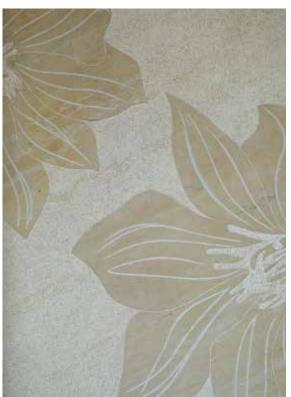

## Outdoor Stone - Murals

Liana Mural in Mossy Green Stone

Floweret Mural - Ochre Yellow Stone

Flower Mural in Golden Oak Stone