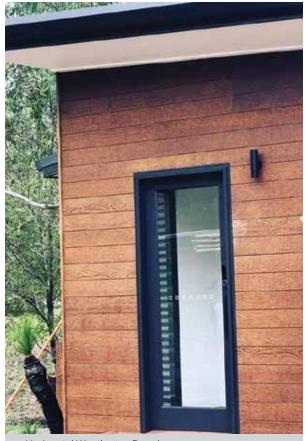

### Outdoor Wood - Weathertex

Horizontal Weathertex Boards

Vertical Weathertex Boards

Horizontal Weathertex Boards