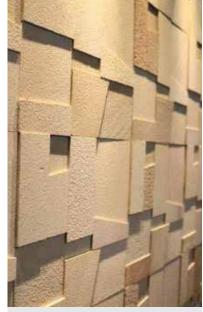

## Outdoor Stone - Landscaping Patterns

Ochre Yellow - Antique Sett

Midnight Black - Setts on Matt

Mossy Green Natural in Roman Opus Pattern

Sea Shell Rose - Hexagon

Golden Oak - Opus Pattern

Smoky Beam - Cobbles