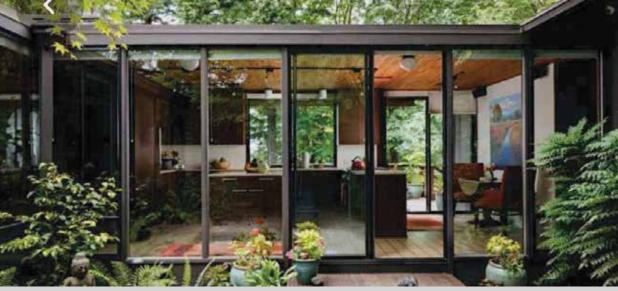

### **Outdoor Wood**

The term deck wood originates from the decks of ships made from a lightweight yet durable material. These species of wood with high density were able to withstand the wear and tear of the harsh outdoors and thus started being used. They eventually found their way into pool-sides, elevations, terraces, gardens, patios, balconies, cafes, backyards, and even bathrooms. People also use it to make pergolas, benches, and gates. We bring the finest variety of outdoor wood from Brazil, Australia & Portugal.

### **Outdoor Wood Facades**

IPE Wooden Facade

IPE Wooden Facade

Thermo Ash Facade

Brazilian Ash Facade