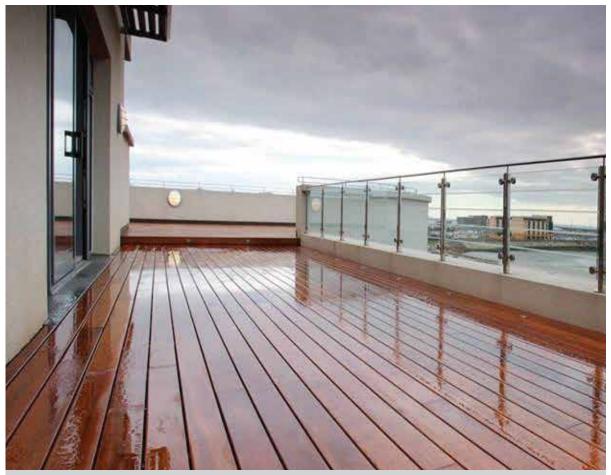

### **Outdoor Wood**

The term deck wood originates from the decks of ships made from a lightweight yet durable material. These species of wood with high density were able to withstand the wear and tear of the harsh outdoors and thus started being used. They eventually found their way into pool-sides, elevations, terraces, gardens, patios, balconies, cafes, backyards, and even bathrooms. People also use it to make pergolas, benches, and gates. We bring the finest variety of outdoor wood from Brazil, Australia & Portugal.

Decking with Outdoor Wood

Cladding with Outdoor Wood

### **Outdoor Wood - Decking**

Brazilian IPE

IPE Decktile in a Garden

Thermo Wood Flooring

Brazilian Ash in a Porch