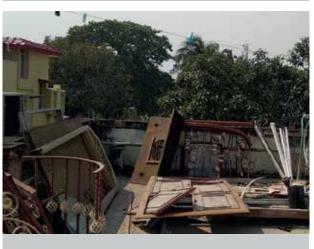

# **OUR SITES**

>>> BEFORE • An unused space, for dumping junk

>> AFTER • The space transformed to a plush area