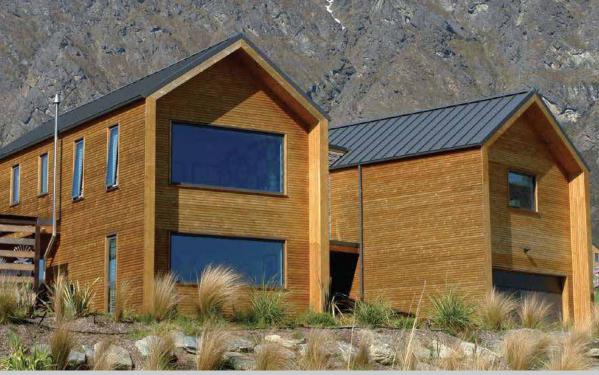

### **Outdoor Wood**

The term deck wood originates from the decks of ships made from a lightweight yet durable material. These species of wood with high density were able to withstand the wear and tear of the harsh outdoors and thus started being used. They eventually found their way into pool-sides, elevations, terraces, gardens, patios, balconies, cafes, backyards, and even bathrooms. People also use it to make pergolas, benches, and gates. We bring the finest variety of outdoor wood from Brazil, Australia & Portugal.

Decking with Outdoor Wood

Cladding with Outdoor Wood