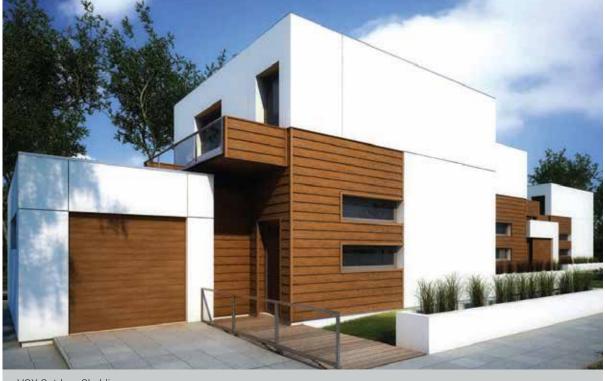

### **Outdoor Wood**

The term deck wood originates from the decks of ships made from a lightweight yet durable material. These species of wood with high density were able to withstand the wear and tear of the harsh outdoors and thus started being used. They eventually found their way into pool-sides, elevations, terraces, gardens, patios, balconies, cafes, backyards, and even bathrooms. People also use it to make pergolas, benches, and gates. We bring the finest variety of outdoor wood from Brazil, Australia & Portugal.

### **Outdoor Wood Facades**

IPE Wooden Facade

IPE Wooden Facade

Thermo Ash Facade

Brazilian Ash Facade