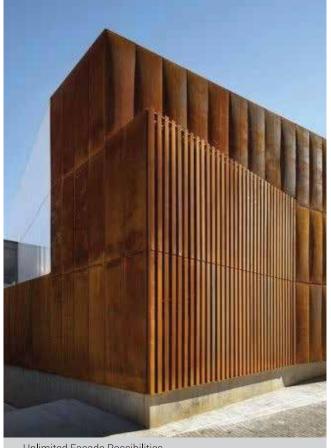

### **Tipwood Facade**

Tipwood is a natural fiber composite product using jute fiber, minerals and adhesives. It is a zero maintenance product and is suitable for both outdoors and indoors. It is available in wide variety of profiles with customised sizes, going up to 6 metres.

Extremely lightweight, Tipwood can be used for outdoor facades which gives the building exteriors a proportionate balance between the strength to weight.

Tipwood has been used extensively around the world, in a variety of applications, in building and construction, interiors, exteriors, furniture etc. It outperforms conventional building materials across all metrics, delivering durability and eco-friendliness, making your project future-ready.

### **Tipwood Building Facade**