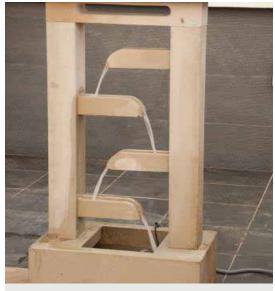

#### Outdoor Decor - Fountains

Customized Wall Fountain

Customized Wall Fountain

Kalsi Fountain

Cascade Fountain

Customized Fountain

Customized Wall Fountain