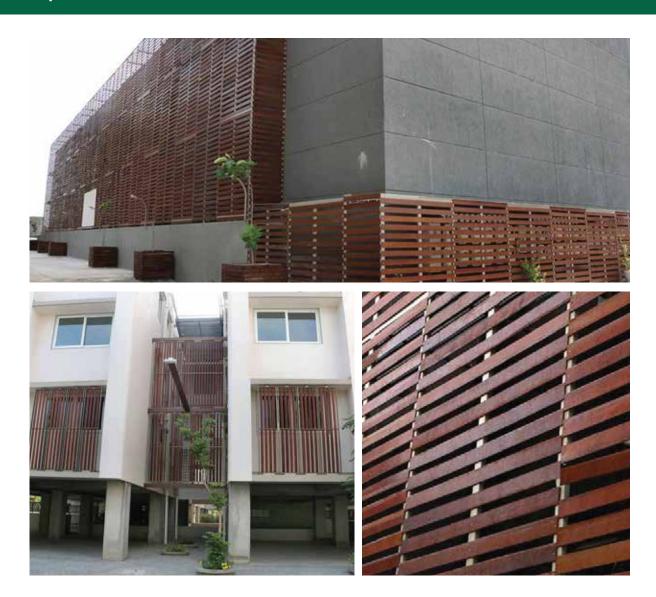

### **Tipwood Facade**

Tipwood is a natural fiber composite product using jute fiber, minerals and adhesives. It is a zero maintenance product and is suitable for both outdoors and indoors. It is available in wide variety of profiles with customised sizes, going up to 6 metres.

Extremely lightweight, Tipwood can be used for outdoor facades which gives the building exteriors a proportionate balance between the strength to weight.

Tipwood has been used extensively around the world, in a variety of applications, in building and construction, interiors, exteriors, furniture etc. It outperforms conventional building materials across all metrics, delivering durability and eco-friendliness, making your project future-ready.

### **Tipwood Building Facade**