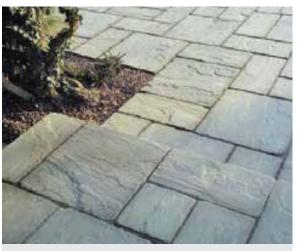

## Outdoor Stone - Landscaping Patterns

Ochre Yellow - Antique Sett

Midnight Black - Setts on Matt

Mossy Green Natural in Roman Opus Pattern

Sea Shell Rose - Hexagon

Golden Oak - Opus Pattern

Smoky Beam - Cobbles