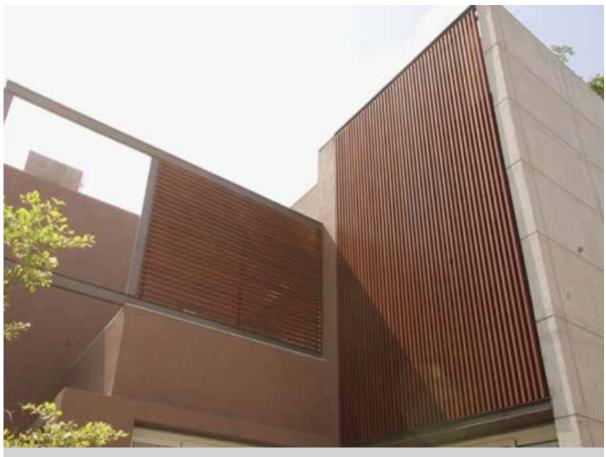

### **Outdoor Wood**

The term deck wood originates from the decks of ships made from a lightweight yet durable material. These species of wood with high density were able to withstand the wear and tear of the harsh outdoors and thus started being used. They eventually found their way into pool-sides, elevations, terraces, gardens, patios, balconies, cafes, backyards, and even bathrooms. People also use it to make pergolas, benches, and gates. We bring the finest variety of outdoor wood from Brazil, Australia & Portugal.

### **Outdoor Wood Facades**

IPE Wooden Facade

IPE Wooden Facade

Thermo Ash Facade

Brazilian Ash Facade