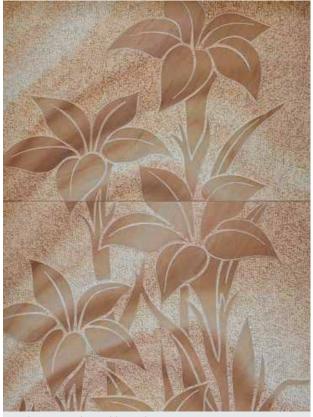

## Outdoor Stone - Murals

Liana Mural in Mossy Green Stone

Floweret Mural - Ochre Yellow Stone

Flower Mural in Golden Oak Stone