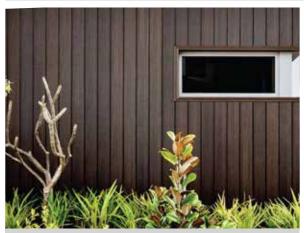

### **Outdoor Wood Facades**

IPE Wooden Facade

IPE Wooden Facade

Thermo Ash Facade

Brazilian Ash Facade

### **Outdoor Wood**

The term deck wood originates from the decks of ships made from a lightweight yet durable material. These species of wood with high density were able to withstand the wear and tear of the harsh outdoors and thus started being used. They eventually found their way into pool-sides, elevations, terraces, gardens, patios, balconies, cafes, backyards, and even bathrooms. People also use it to make pergolas, benches, and gates. We bring the finest variety of outdoor wood from Brazil, Australia & Portugal.