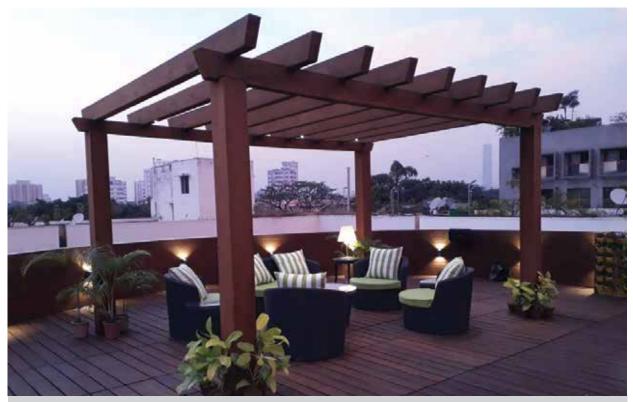

#### **Outdoor Shading**

Shading is an integral part of any landscaped space as it allows one to control temperature & light. It gives protection from rain, sun and birds. Often it becomes the centerpiece around which the landscape is designed. A well designed shading system allows the user to enjoy the light drizzle and even enjoy warm summers or cold winters in the shade. We offer a variety of shading products for outdoors namely Gazebos, Pergolas and Umbrellas. We have readymade options in FRP and WPC and we can also customise the same using IPE and Weathertex Outdoor Wood, Thermo Pine and WPC. We also have advanced roofing systems which are retractable and ideal for poolside and banquets.

Retractable Roofing System

Dome

Glass House

Pergolas

Gazebos

Melodica Gazebo

Twilight Gazebo

Weathertex Pergola #095

Weathertex Pergola #097

Weathertex Pergola #099

Weathertex Pergola #100

Tipwood Pergola #105

Tipwood Pergola #106