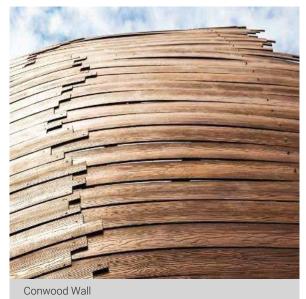

### Conwood

- 01 CONWOOD SIDING
  02 CONWOOD FENCE
  03 CONWOOD PLANK 1"
  04 CONWOOD DECK 12"
- 05 CONWOOD DECORATIVE DECK 06 CONWOOD PLANK 2" 07 CONWOOD EAVE 2In1 08 CONWOOD SUNSHADE
- 10 CONWOOD LATH CUT 3"
  10 CONWOOD SIDING G-Series
  11 CONWOOD LAP SIDING BG
  12 CONWOOD LATH UG

- 13 CONWOOD DECORATIVE STAIR
  14 CONWOOD MOULD
  15 CONWOOD DECORATIVE PANEL V-Groove
  16 CONWOOD DECORATIVE PANEL