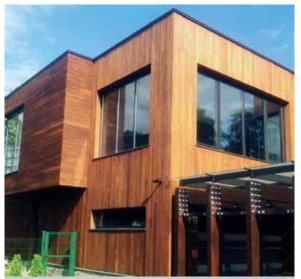

### **Outdoor Wood**

The term deck wood originates from the decks of ships made from a lightweight yet durable material. These species of wood with high density were able to withstand the wear and tear of the harsh outdoors and thus started being used. They eventually found their way into pool-sides, elevations, terraces, gardens, patios, balconies, cafes, backyards, and even bathrooms. People also use it to make pergolas, benches, and gates. We bring the finest variety of outdoor wood from Brazil, Australia & Portugal.

### **Outdoor Wood Facades**

IPE Wooden Facade

IPE Wooden Facade

Thermo Ash Facade

Brazilian Ash Facade