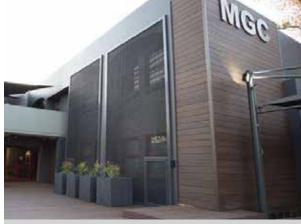

### **Outdoor Wood Facades**

IPE Wooden Facade

IPE Wooden Facade

Thermo Ash Facade

Brazilian Ash Facade

### **Outdoor Wood**

The term deck wood originates from the decks of ships made from a lightweight yet durable material. These species of wood with high density were able to withstand the wear and tear of the harsh outdoors and thus started being used. They eventually found their way into pool-sides, elevations, terraces, gardens, patios, balconies, cafes, backyards, and even bathrooms. People also use it to make pergolas, benches, and gates. We bring the finest variety of outdoor wood from Brazil, Australia & Portugal.