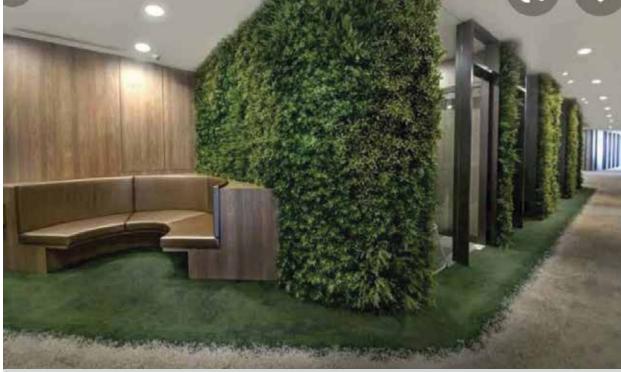

decor. We offer a wide array of planters in stone, FRP and LED. Backlit LED planters brighten up dark spaces and add a touch of magic. We bring artifacts from all over the world to make outdoors stunning. The sound of cascading fountains is not just recommended by Vastu but also has a therapeutic value. We offer privacy screens in wood and GRC which can also adorn the walls. Besides, we also offer artificial rocks and designer lights.



LED Planters & Lights





#### Outdoor Decor - Fountains



Customized Wall Fountain



Customized Wall Fountain



Kalsi Fountain



Cascade Fountain



Customized Fountain



Customized Wall Fountain

# Outdoor Decor - Lights



Outdoor Lights



Outdoor Lights



Outdoor Lights



Outdoor Lights



Outdoor Lights

#### **Artificial Vertical Garden**



Vertical Garden









Vertical Garden

#### **Artificial Vertical Garden**



#### Real Vertical Garden



Real Vertical Garden





#### **Outdoor Decor - Artifacts**









## **Decors - Synthetic Turf**



Landscaping Turf 25mm



Jumping Turf 50mm



Cushion Turf 40mm



Terrace Turf 30mm



Sports Turf 10mm

#### **Planters**

Contemporary outdoor planters are simultaneously artsy and functional. They give open outdoors a splash of green and recharge the air surrounding you with positivity, going by Vastu besides imparting vibrancy to your spaces like terraces or balconies.

From polystone to projects, FRP, GRC, and stone, artifacts come in multiple shapes and styles. The more interesting ones are the LED planters, glowing through your darkest corners.









#### Planters -