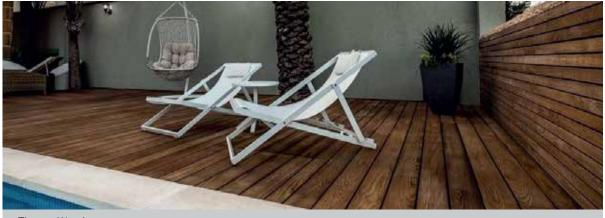

### **Outdoor Wood**

The term deck wood originates from the decks of ships made from a lightweight yet durable material. These species of wood with high density were able to withstand the wear and tear of the harsh outdoors and thus started being used. They eventually found their way into pool-sides, elevations, terraces, gardens, patios, balconies, cafes, backyards, and even bathrooms. People also use it to make pergolas, benches, and gates. We bring the finest variety of outdoor wood from Brazil, Australia & Portugal.

### **Outdoor Wood - Decking**

Brazilian IPE

IPE Decktile in a Garden

Thermo Wood Flooring

Brazilian Ash in a Porch