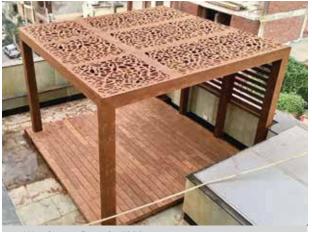

#### **Outdoor Shading**

Shading is an integral part of any landscaped space as it allows one to control temperature & light. It gives protection from rain, sun and birds. Often it becomes the centerpiece around which the landscape is designed. A well designed shading system allows the user to enjoy the light drizzle and even enjoy warm summers or cold winters in the shade. We offer a variety of shading products for outdoors namely Gazebos, Pergolas and Umbrellas. We have readymade options in FRP and WPC and we can also customise the same using IPE and Weathertex Outdoor Wood, Thermo Pine and WPC. We also have advanced roofing systems which are retractable and ideal for poolside and banquets.

Retractable Roofing System

Dome

Glass House

Pergolas

Gazebos

Melodica Gazebo

Twilight Gazebo

Weathertex Pergola #095

Weathertex Pergola #097

Weathertex Pergola #099

Weathertex Pergola #100

Tipwood Pergola #105

Tipwood Pergola #106