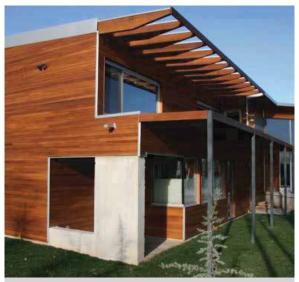

### **Outdoor Wood**

The term deck wood originates from the decks of ships made from a lightweight yet durable material. These species of wood with high density were able to withstand the wear and tear of the harsh outdoors and thus started being used. They eventually found their way into pool-sides, elevations, terraces, gardens, patios, balconies, cafes, backyards, and even bathrooms. People also use it to make pergolas, benches, and gates. We bring the finest variety of outdoor wood from Brazil, Australia & Portugal.

Decking with Outdoor Wood

Cladding with Outdoor Wood