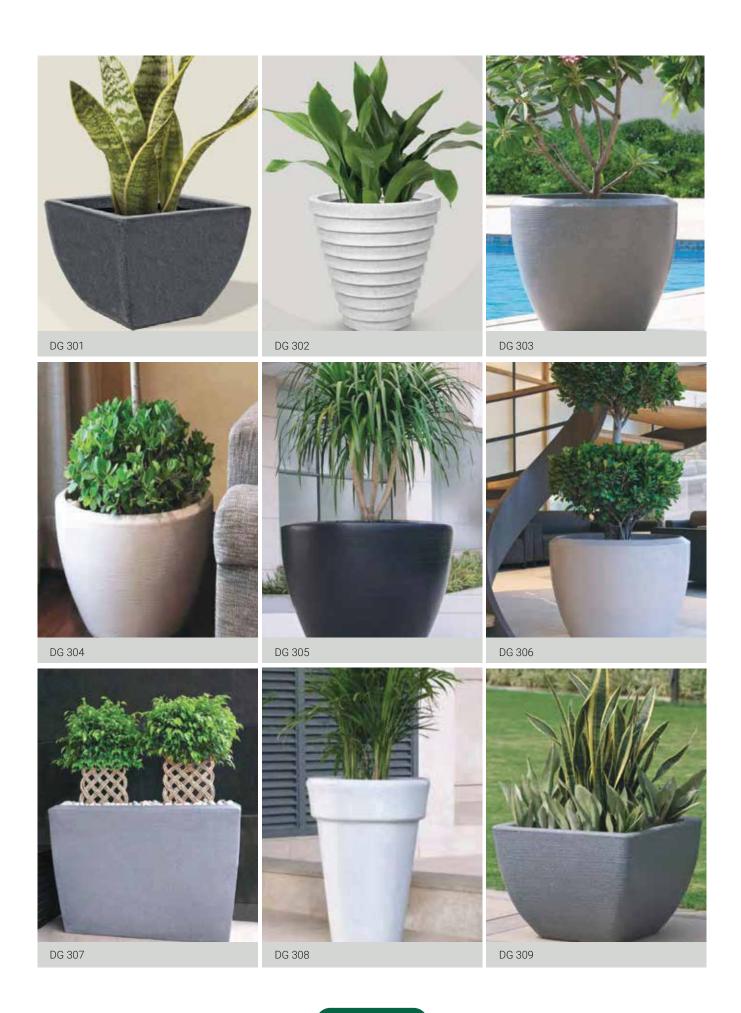

#### **Planters**

Contemporary outdoor planters are simultaneously artsy and functional. They give open outdoors a splash of green and recharge the air surrounding you with positivity, going by Vastu besides imparting vibrancy to your spaces like terraces or balconies.

From polystone to projects, FRP, GRC, and stone, artifacts come in multiple shapes and styles. The more interesting ones are the LED planters, glowing through your darkest corners.