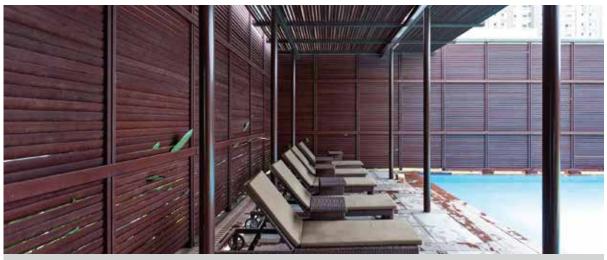

### **Outdoor Wood**

The term deck wood originates from the decks of ships made from a lightweight yet durable material. These species of wood with high density were able to withstand the wear and tear of the harsh outdoors and thus started being used. They eventually found their way into pool-sides, elevations, terraces, gardens, patios, balconies, cafes, backyards, and even bathrooms. People also use it to make pergolas, benches, and gates. We bring the finest variety of outdoor wood from Brazil, Australia & Portugal.

### Outdoor Wood - IPE Application Area

IPE Application

IPE Application

IPE Application

IPE Application - Atmosphere Terrace