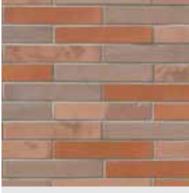

#### Stone & Wood Substitutes - GRC & Cultured Stone Bricks

GRC Bricks

GRC Bricks Rustic 8"X2.25"

GRC Bricks Smooth 9"X1.5"

GRC Bricks Veins 9"X3"

Cultured Cera Brick 9"X3"

Cultured Cera Brick Technical Details