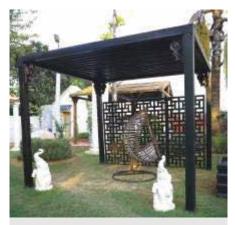

#### **Outdoor Shading**

Shading is an integral part of any landscaped space as it allows one to control temperature & light. It gives protection from rain, sun and birds. Often it becomes the centerpiece around which the landscape is designed. A well designed shading system allows the user to enjoy the light drizzle and even enjoy warm summers or cold winters in the shade. We offer a variety of shading products for outdoors namely Gazebos, Pergolas and Umbrellas. We have readymade options in FRP and WPC and we can also customise the same using IPE and Weathertex Outdoor Wood, Thermo Pine and WPC. We also have advanced roofing systems which are retractable and ideal for poolside and banquets.

Retractable Roofing System

Dome

Glass House

Pergolas

Gazebos

#### Customized

Dridha Gazebo

Ruchiak Gazebo

Razah Gazebo

Ashiyana Gazebo

Vienna Gazebo

Toledo Gazebo

Capacious Gazebo