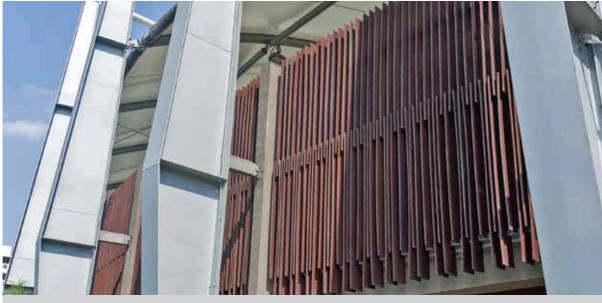

### **Tipwood Facade**

Tipwood is a natural fiber composite product using jute fiber, minerals and adhesives. It is a zero maintenance product and is suitable for both outdoors and indoors. It is available in wide variety of profiles with customised sizes, going up to 6 metres.

Extremely lightweight, Tipwood can be used for outdoor facades which gives the building exteriors a proportionate balance between the strength to weight.

Tipwood has been used extensively around the world, in a variety of applications, in building and construction, interiors, exteriors, furniture etc. It outperforms conventional building materials across all metrics, delivering durability and eco-friendliness, making your project future-ready.

### **Tipwood Building Facade**