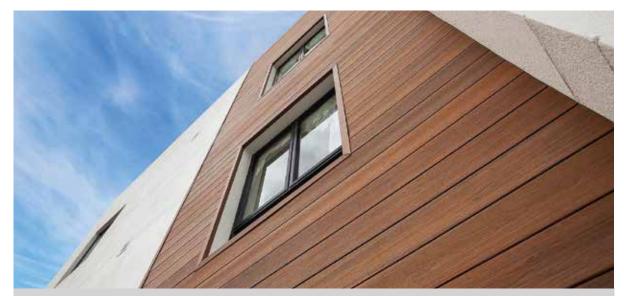

### **Outdoor Wood Facades**

IPE Wooden Facade

IPE Wooden Facade

Thermo Ash Facade

Brazilian Ash Facade

### **Outdoor Wood**

The term deck wood originates from the decks of ships made from a lightweight yet durable material. These species of wood with high density were able to withstand the wear and tear of the harsh outdoors and thus started being used. They eventually found their way into pool-sides, elevations, terraces, gardens, patios, balconies, cafes, backyards, and even bathrooms. People also use it to make pergolas, benches, and gates. We bring the finest variety of outdoor wood from Brazil, Australia & Portugal.