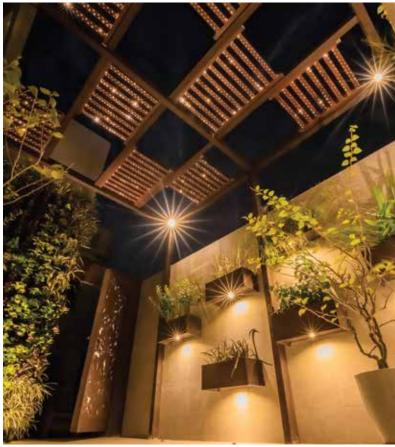

#### **Outdoor Shading**

Shading is an integral part of any landscaped space as it allows one to control temperature & light. It gives protection from rain, sun and birds. Often it becomes the centerpiece around which the landscape is designed. A well designed shading system allows the user to enjoy the light drizzle and even enjoy warm summers or cold winters in the shade. We offer a variety of shading products for outdoors namely Gazebos, Pergolas and Umbrellas. We have readymade options in FRP and WPC and we can also customise the same using IPE and Weathertex Outdoor Wood, Thermo Pine and WPC. We also have advanced roofing systems which are retractable and ideal for poolside and banquets.

Retractable Roofing System

Dome

Glass House

Pergolas

Gazebos