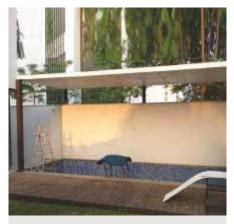

# **OUR SITES**

>>> BEFORE • An unused space, for dumping junk

>> AFTER • The space transformed to a plush area