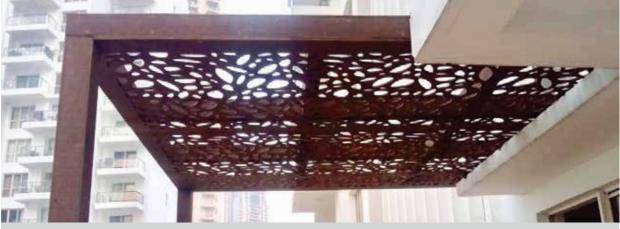

### **Tipwood Facade**

Tipwood is a natural fiber composite product using jute fiber, minerals and adhesives. It is a zero maintenance product and is suitable for both outdoors and indoors. It is available in wide variety of profiles with customised sizes, going up to 6 metres.

Extremely lightweight, Tipwood can be used for outdoor facades which gives the building exteriors a proportionate balance between the strength to weight.

Tipwood has been used extensively around the world, in a variety of applications, in building and construction, interiors, exteriors, furniture etc. It outperforms conventional building materials across all metrics, delivering durability and eco-friendliness, making your project future-ready.

### **Tipwood Building Facade**