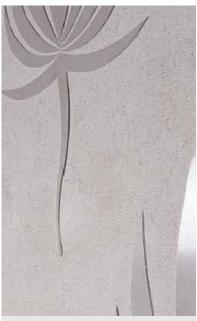

## Outdoor Stone - Wall Cladding

Cloudy Black - Wave

Cloudy Black - Grooved

Ochre Yellow - BJ Designer Murals

Golden Oak - Up-Down Tiles

Oyster Grey - Lotus Murals