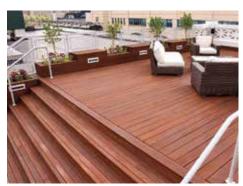

### **Outdoor Wood**

The term deck wood originates from the decks of ships made from a lightweight yet durable material. These species of wood with high density were able to withstand the wear and tear of the harsh outdoors and thus started being used. They eventually found their way into pool-sides, elevations, terraces, gardens, patios, balconies, cafes, backyards, and even bathrooms. People also use it to make pergolas, benches, and gates. We bring the finest variety of outdoor wood from Brazil, Australia & Portugal.

Decking with Outdoor Wood

Cladding with Outdoor Wood

### **Outdoor Wood - Decking**

Brazilian IPE

IPE Decktile in a Garden

Thermo Wood Flooring

Brazilian Ash in a Porch